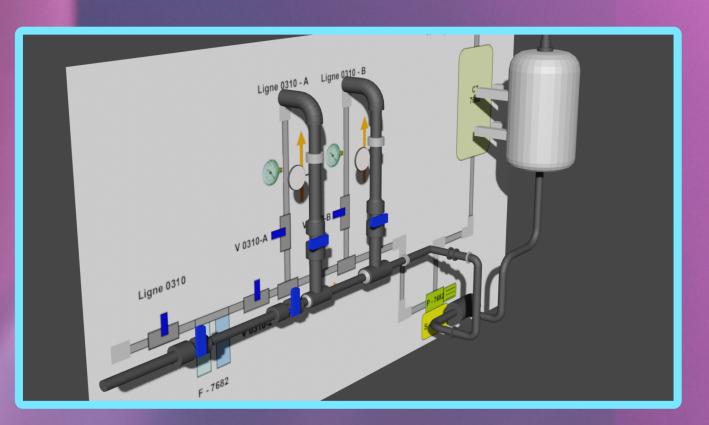

## **VR APPLICATION IN A NUCLEAR ENVIRONMENT**

UNITY VERSION 2023.2.2F1 / OPENXR VERSION 1.9.1





LEARNING OF THE INITIAL PERSONAL PROTECTIVE EQUIPMENT (PPE), WITH COMPLIANCE VERIFICATION THROUGH A VIRTUAL MIRROR AND VISUAL INDICATORS



LEVREAU - VALOT - 5A INFO



SAFE EXIT FROM THE NUCLEAR AREA

EXITZONE

DETAILED INSTRUCTION ON SPECIFIC NUCLEAR PROTECTION EQUIPMENT AND THE USE OF TOOLS FOR MEASURING RADIOACTIVITY

> SIMULATION OF PRACTICAL INTERVENTIONS IN A NUCLEAR ZONE, REQUIRING THE CORRECT APPLICATION OF PROTOCOLS AND EQUIPMENT

## MAPPING

TRAINING IN THE DETECTION OF RADIOACTIVITY AND MAPPING OF RISK AREAS USING MARKING TOOLS



## GUIDANCE THROUGH UNDRESSING AND CONTROL PROTOCOLS FOR A



## INTERVENTION