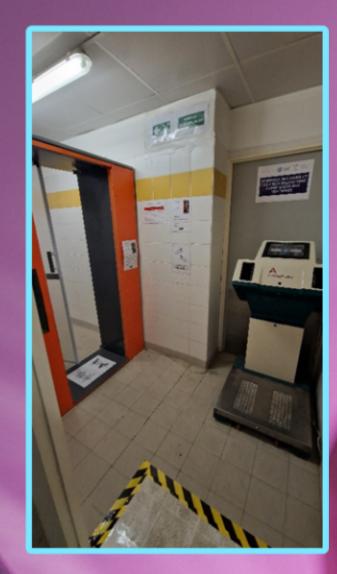

## **VR APPLICATION IN A NUCLEAR ENVIRONMENT**

UNITY VERSION 2023.2.2F1 / OPENXR VERSION 1.9.1





LEARNING OF THE INITIAL PERSONAL PROTECTIVE EQUIPMENT (PPE), WITH COMPLIANCE VERIFICATION THROUGH A VIRTUAL MIRROR AND VISUAL INDICATORS



LEVREAU - VALOT - 5A INFO



SAFE EXIT FROM THE NUCLEAR AREA

EXITZONE

DETAILED INSTRUCTION ON SPECIFIC NUCLEAR PROTECTION EQUIPMENT AND THE USE OF TOOLS FOR MEASURING RADIOACTIVITY

> SIMULATION OF PRACTICAL INTERVENTIONS IN A NUCLEAR ZONE, REQUIRING THE CORRECT APPLICATION OF PROTOCOLS AND EQUIPMENT

## MAPPING

TRAINING IN THE DETECTION OF RADIOACTIVITY AND MAPPING OF RISK AREAS USING MARKING TOOLS



## GUIDANCE THROUGH UNDRESSING AND CONTROL PROTOCOLS FOR A



## INTERVENTION